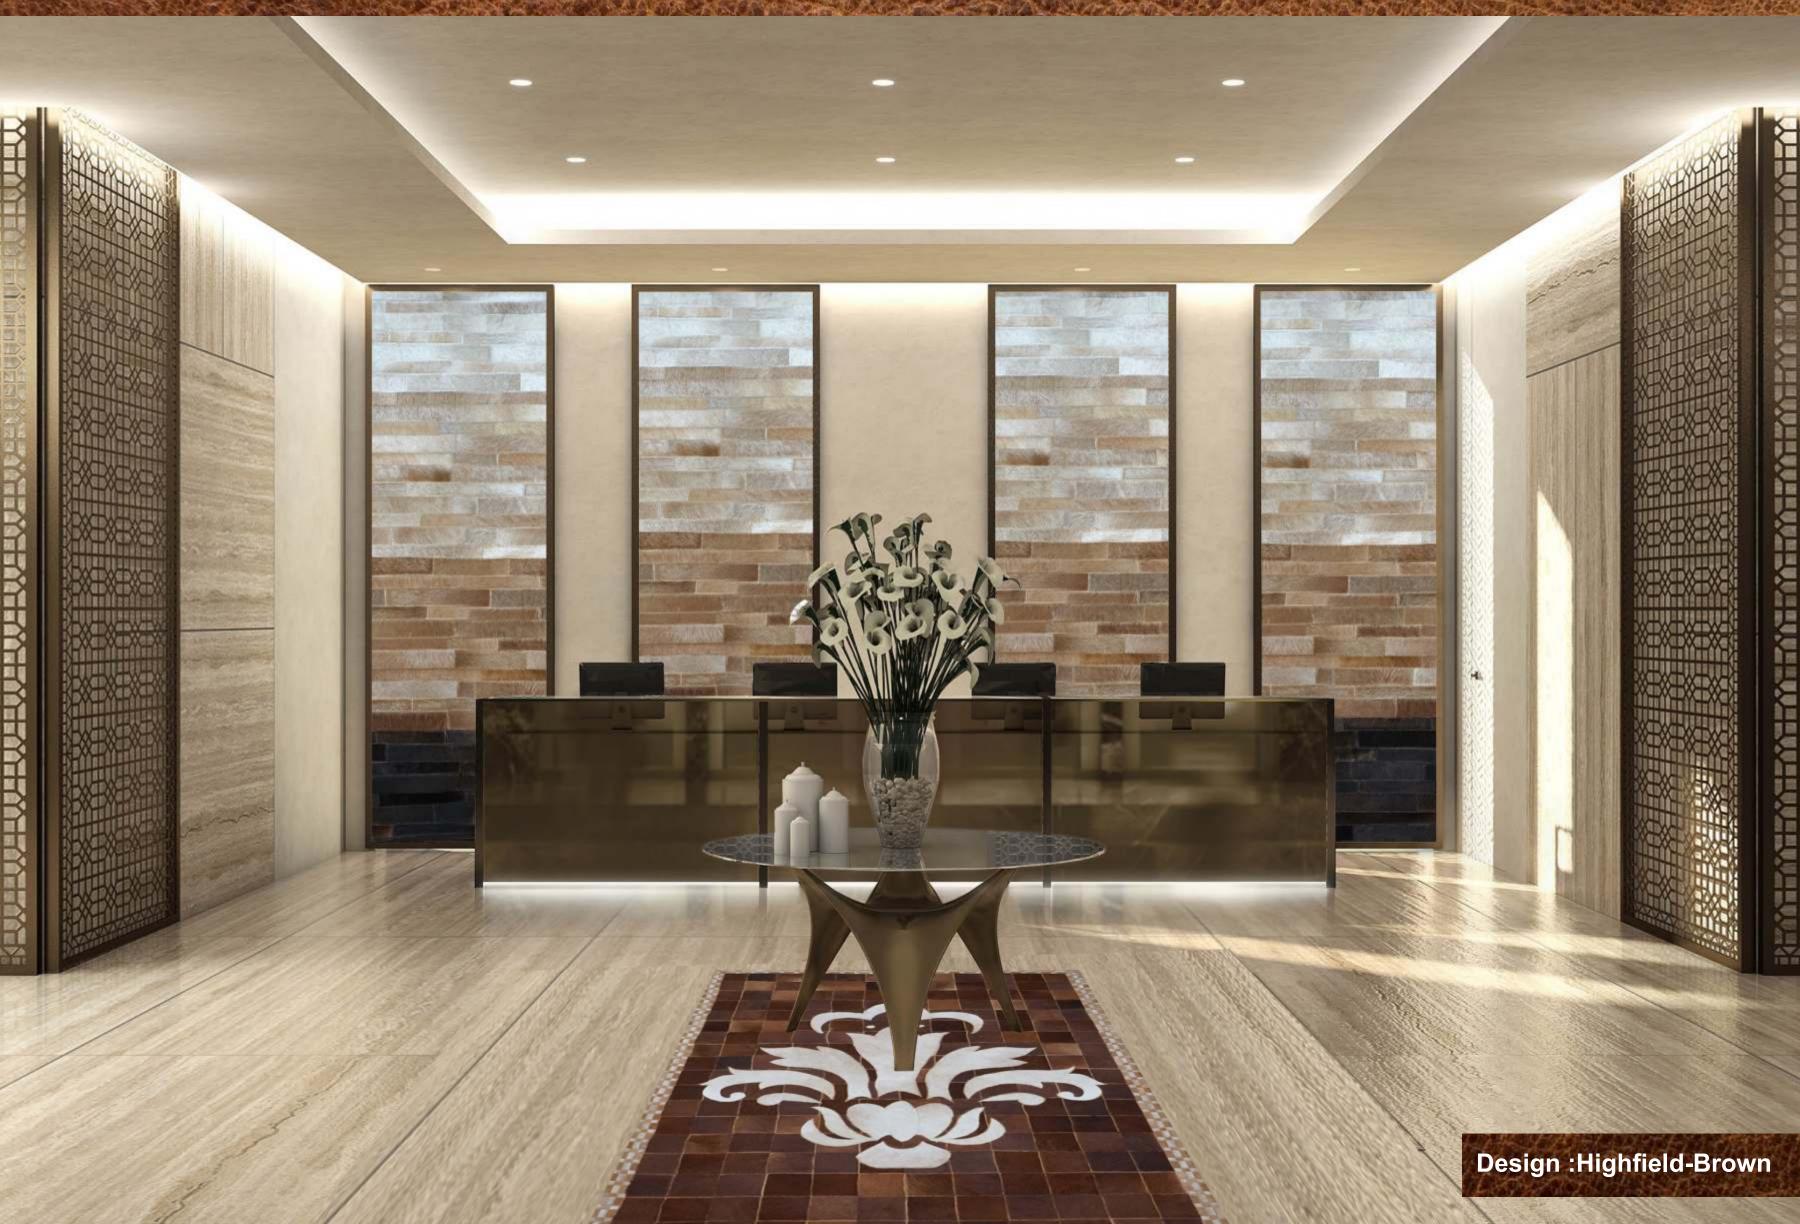

## LEATHER WALLPANEL

This beautiful hand crafted leather Wallpanel is made from the best quality leather.

## **AVAILABLE SHAPE**

RECTANGLE/SQUARE/ROUND

Packing: Roll Form