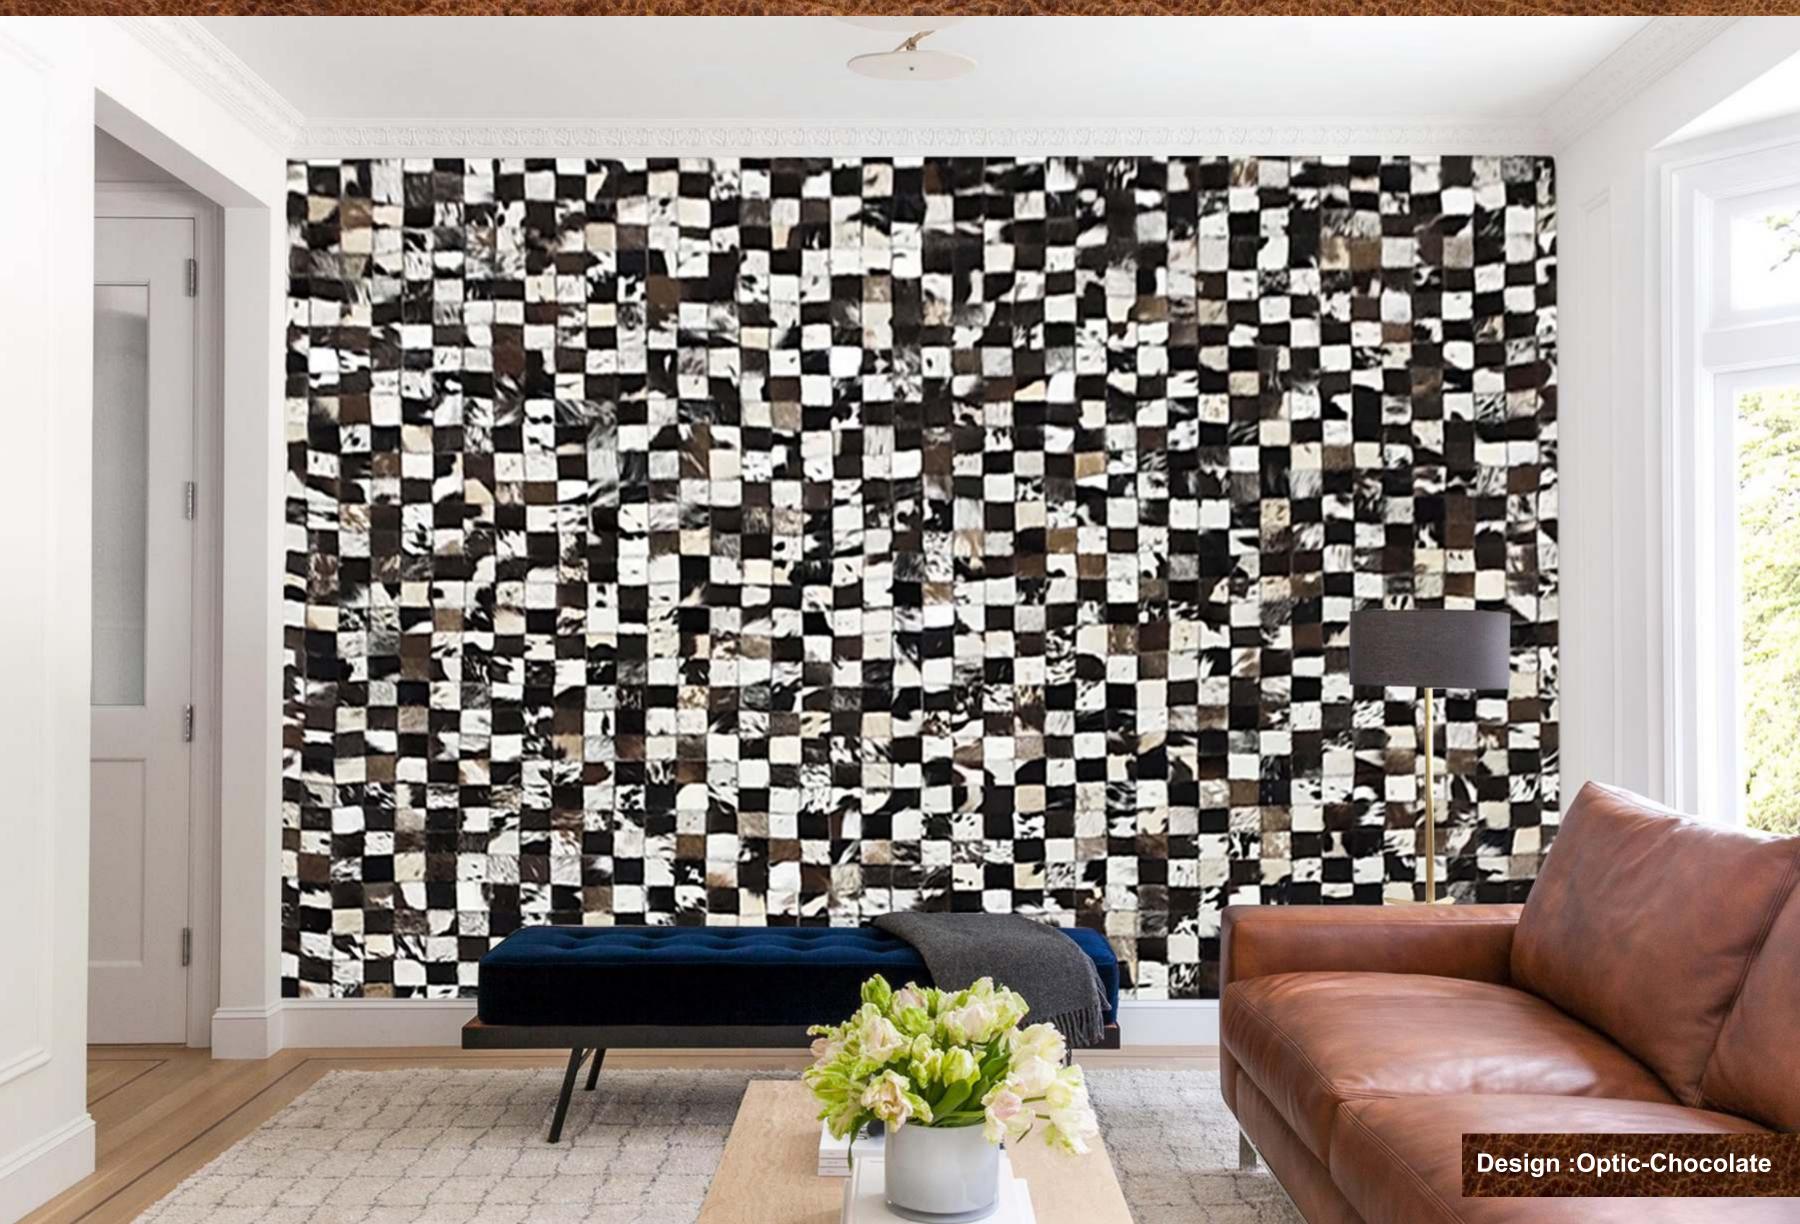

## LEATHER WALLPANEL

This beautiful hand crafted leather Wallpanel is made from the best quality leather.

## **AVAILABLE SHAPE**

RECTANGLE/SQUARE/ROUND

Packing: Roll Form