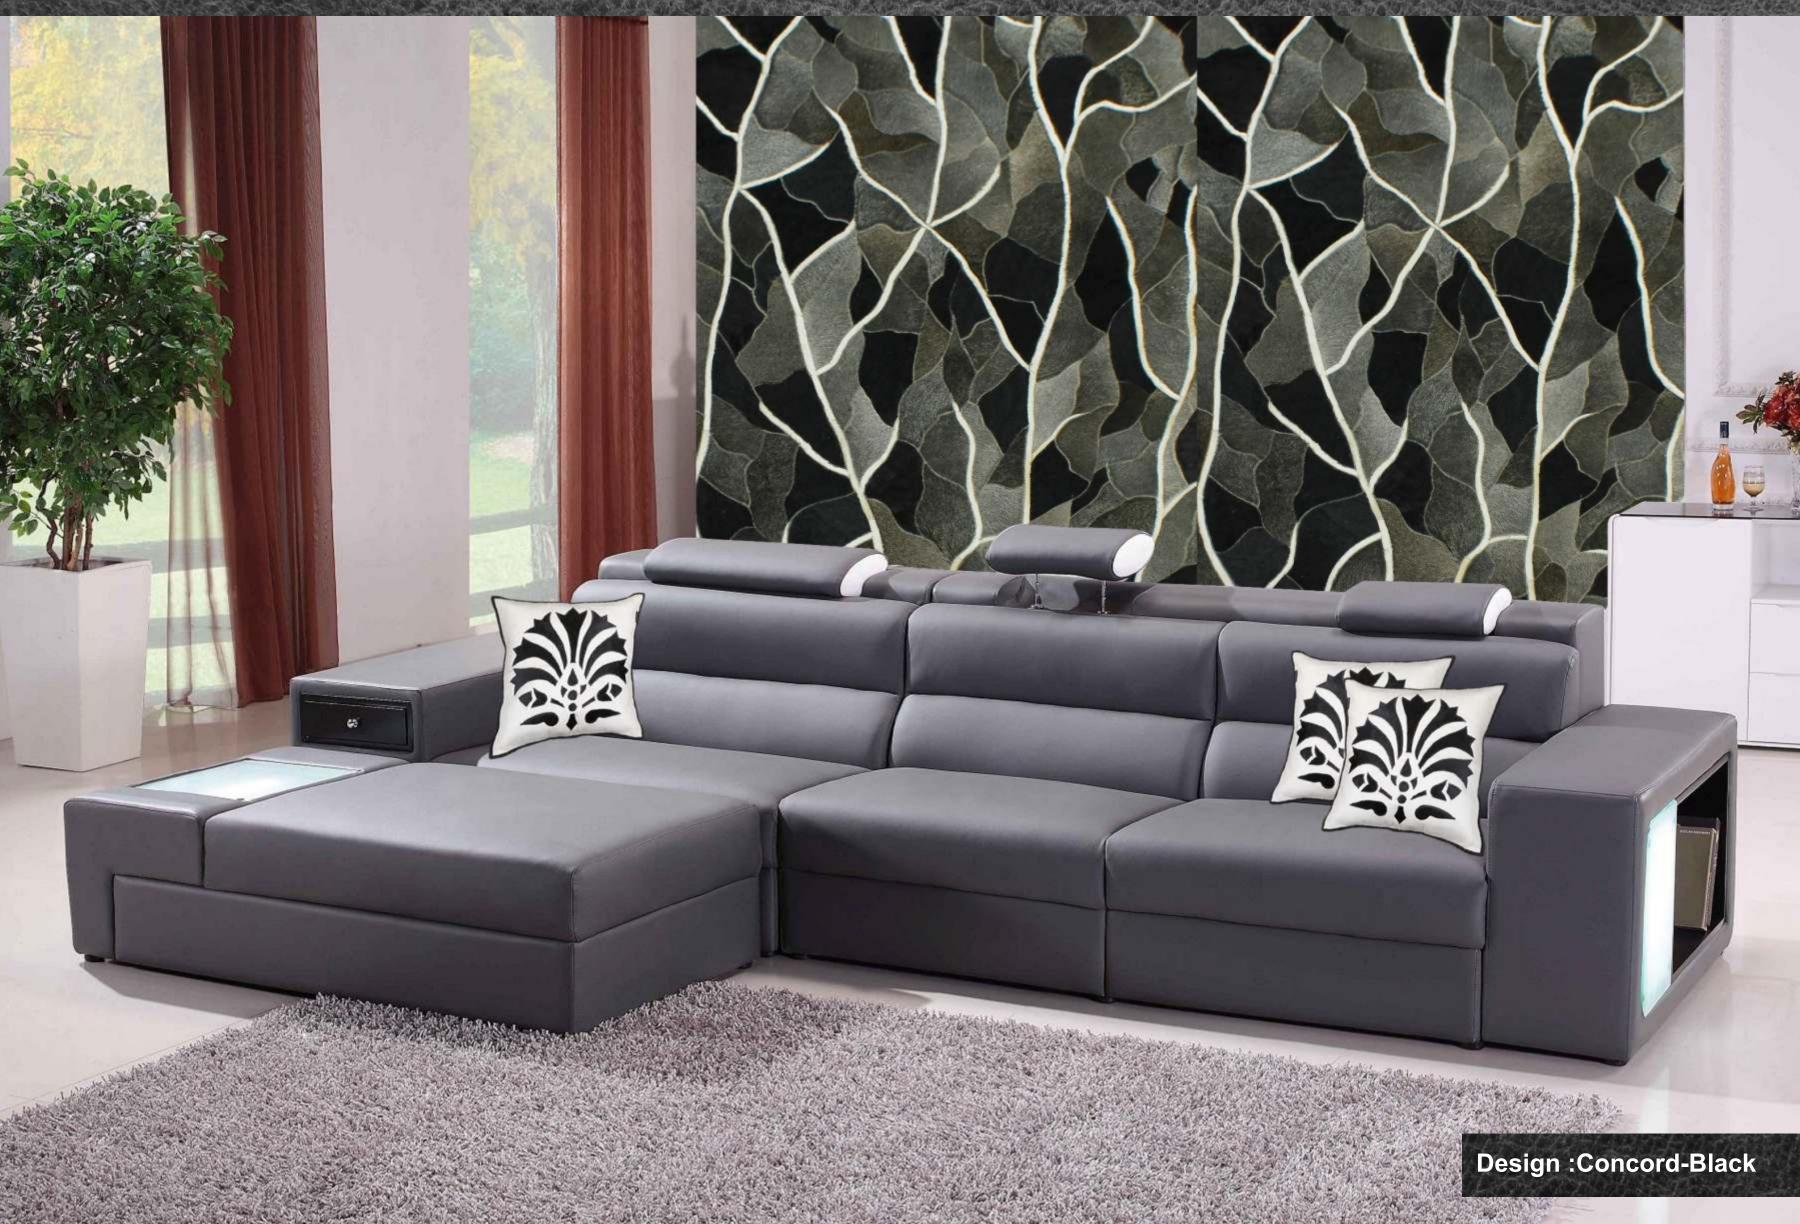

## LEATHER WALLPANEL

This beautiful hand crafted leather Wallpanel is made from the best quality leather.

## **AVAILABLE SIZE**

ANY SIZE AS PER ORDER

## **AVAILABLE SHAPE**

RECTANGLE/SQUARE/ROUND

Packing: Roll Form