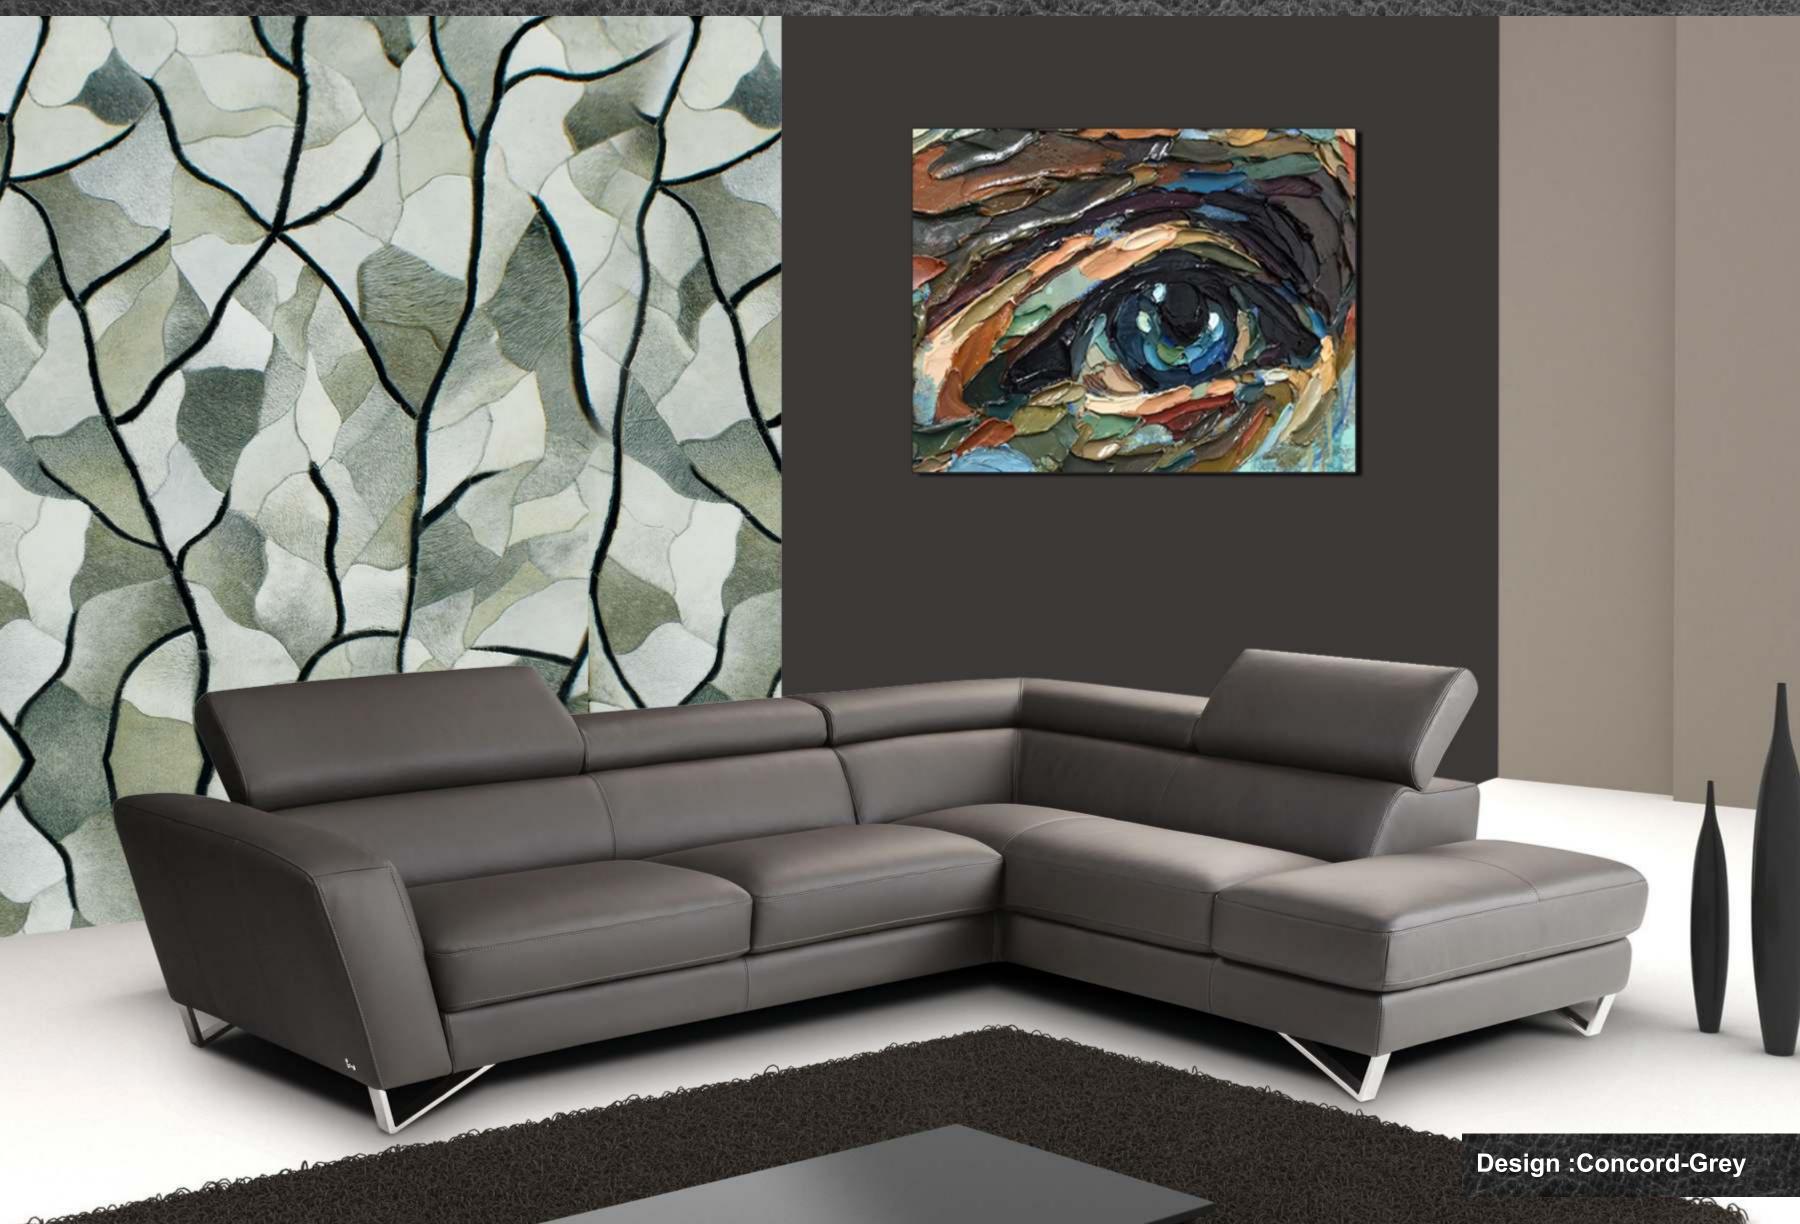

## LEATHER WALLPANEL

This beautiful hand crafted leather Wallpanel is made from the best quality leather.

## **AVAILABLE SIZE**

ANY SIZE AS PER ORDER

## **AVAILABLE SHAPE**

RECTANGLE/SQUARE/ROUND

Packing: Roll Form