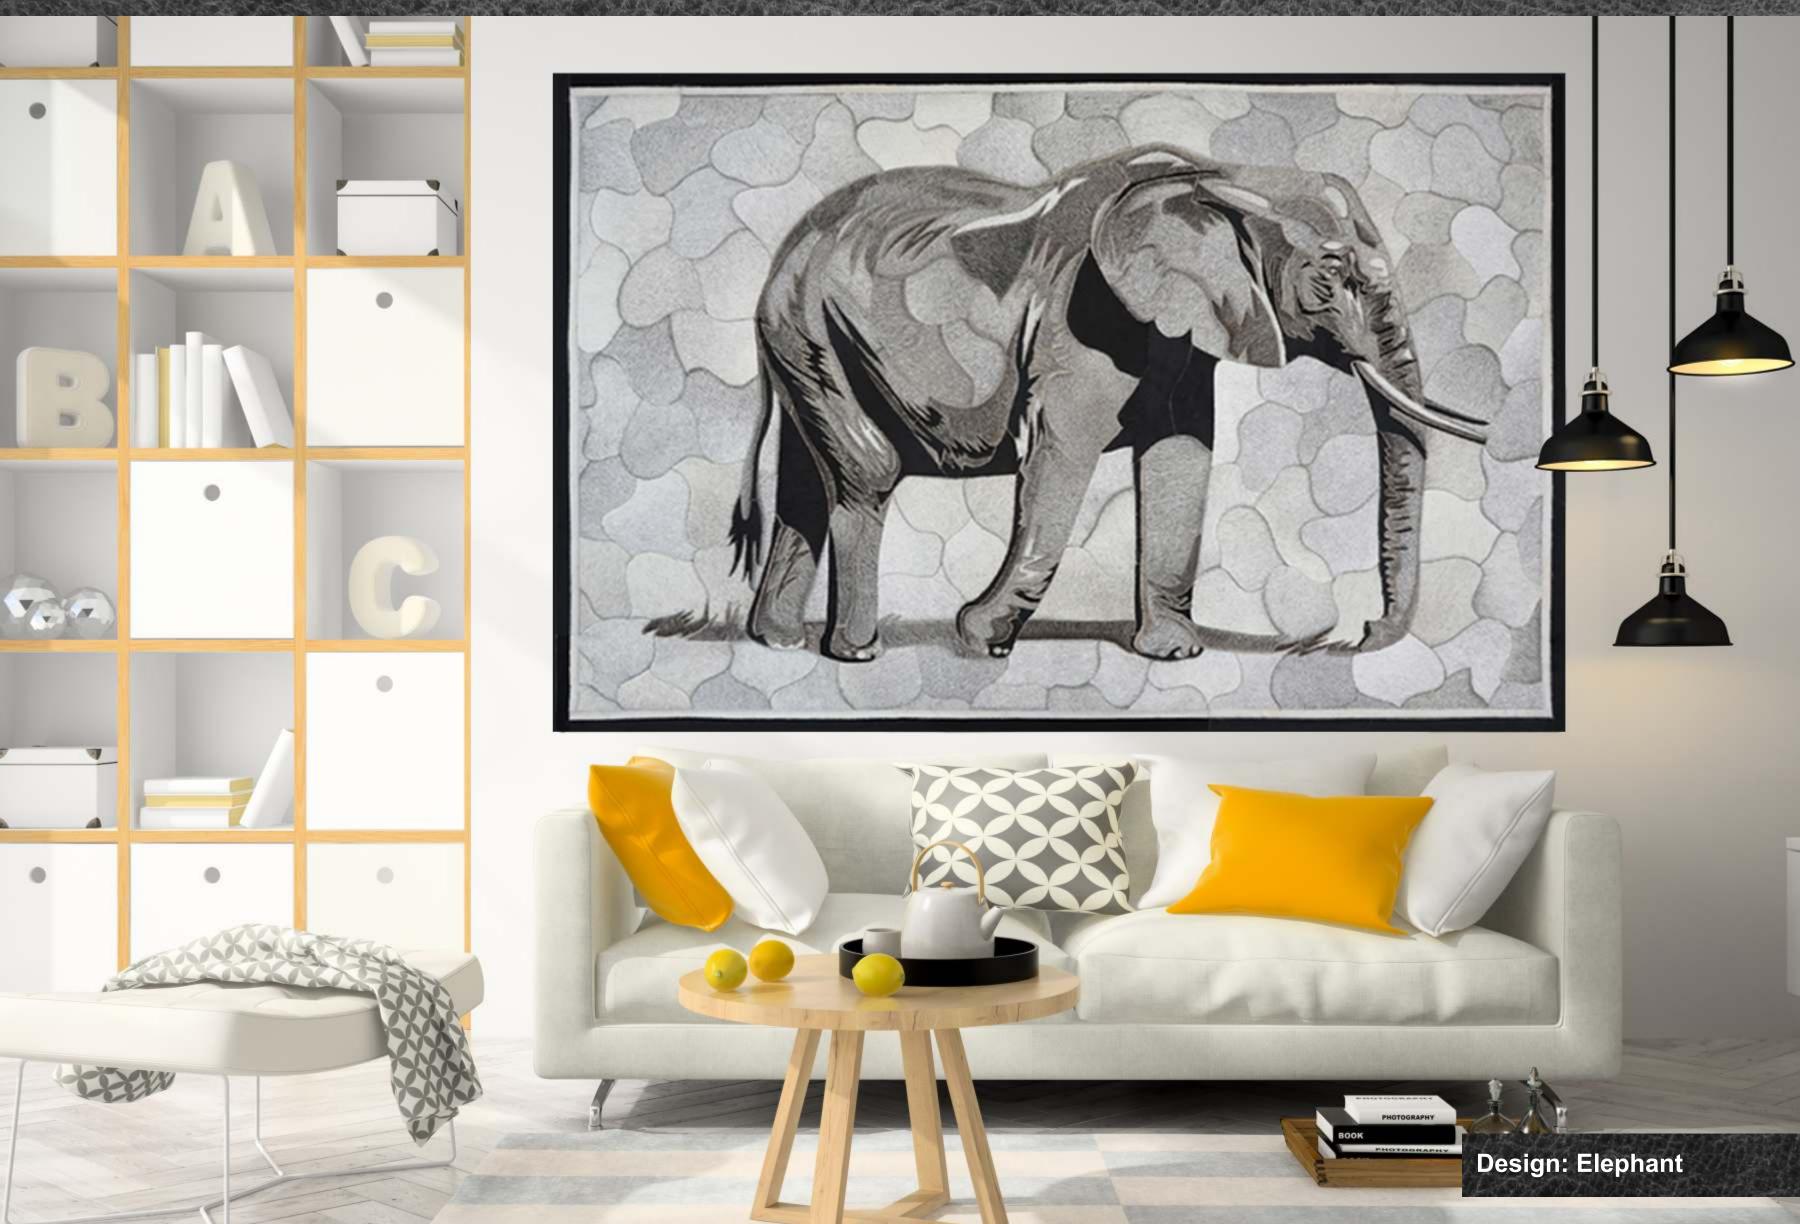

## LEATHER WALLPANEL

This beautiful hand crafted leather Wallpanel is made from the best quality leather.