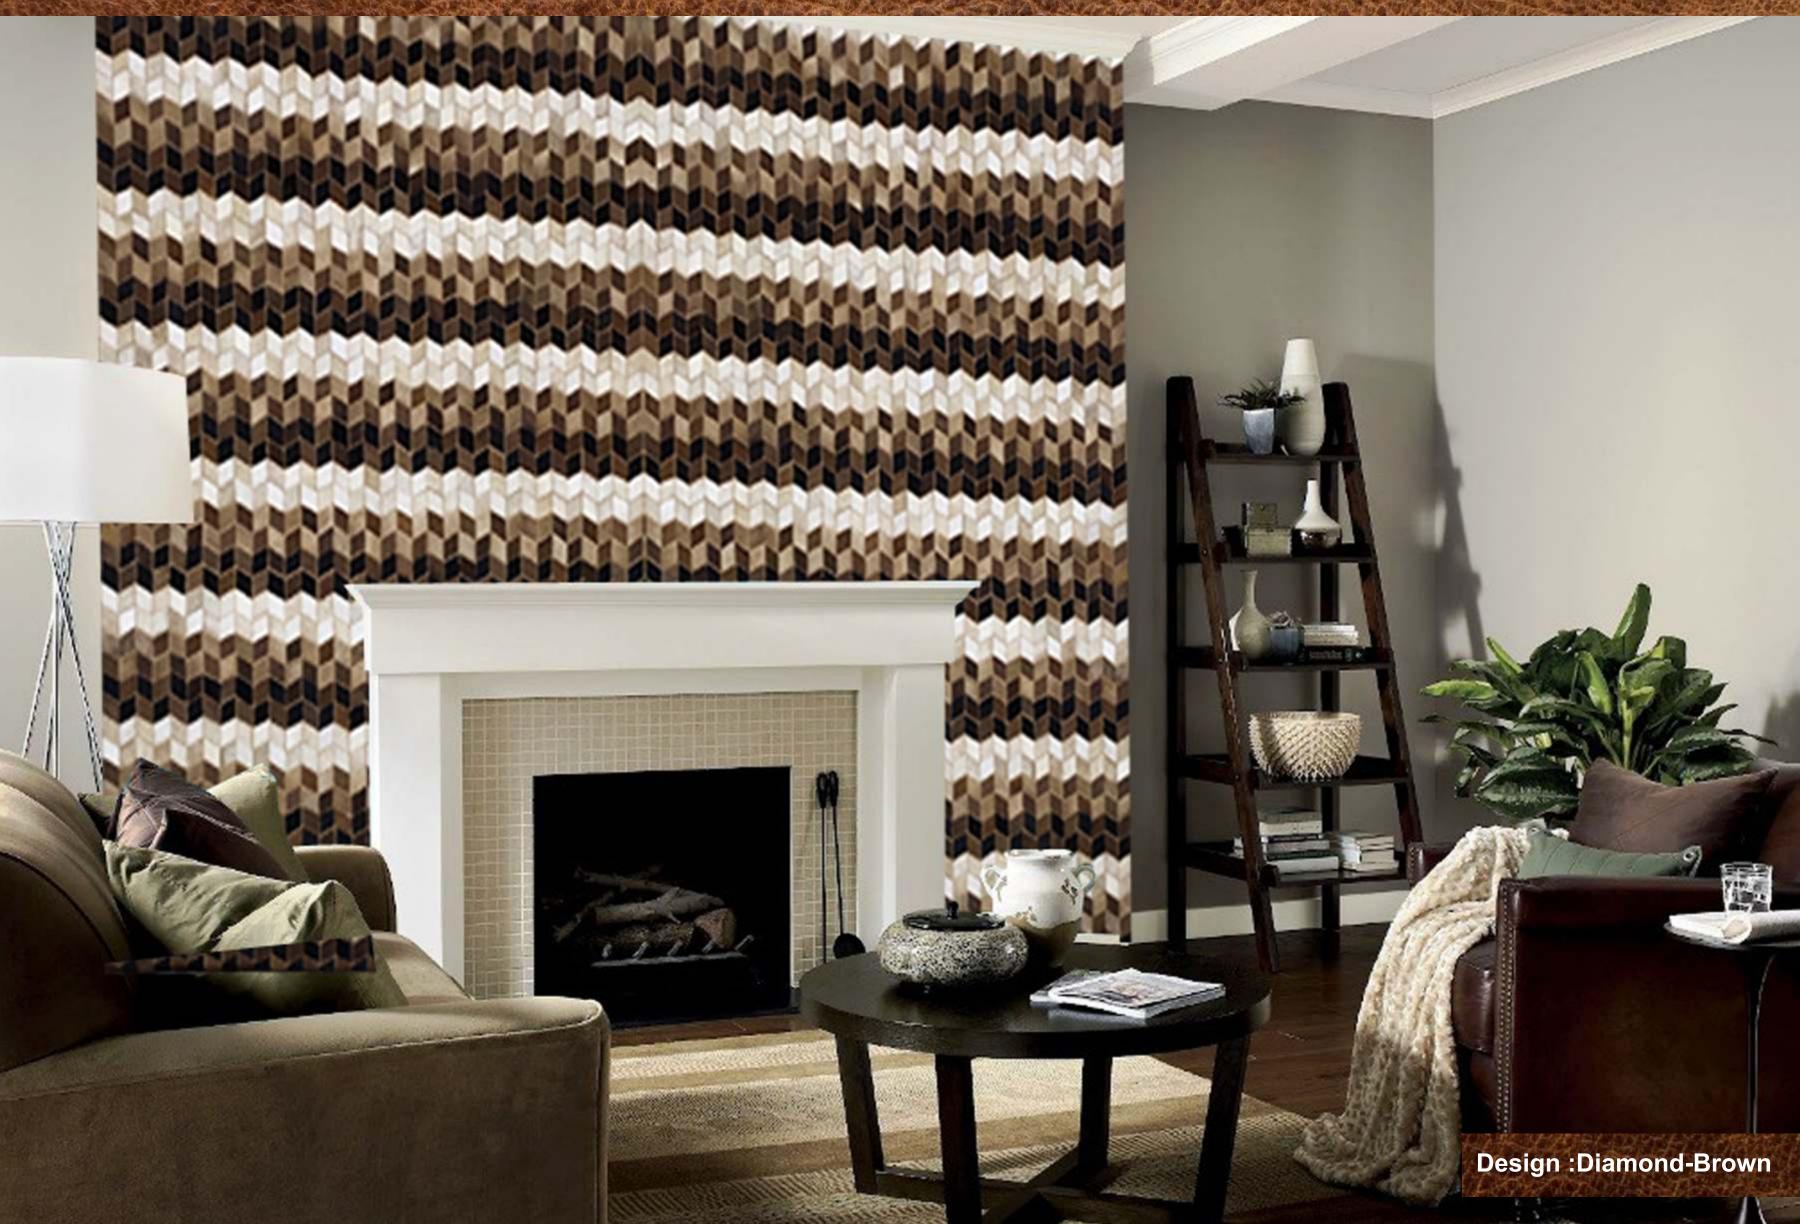

## LEATHER WALLPANEL

This beautiful hand crafted leather Wallpanel is made from the best quality leather.

## **AVAILABLE SHAPE**

RECTANGLE/SQUARE/ROUND

Packing: Roll Form