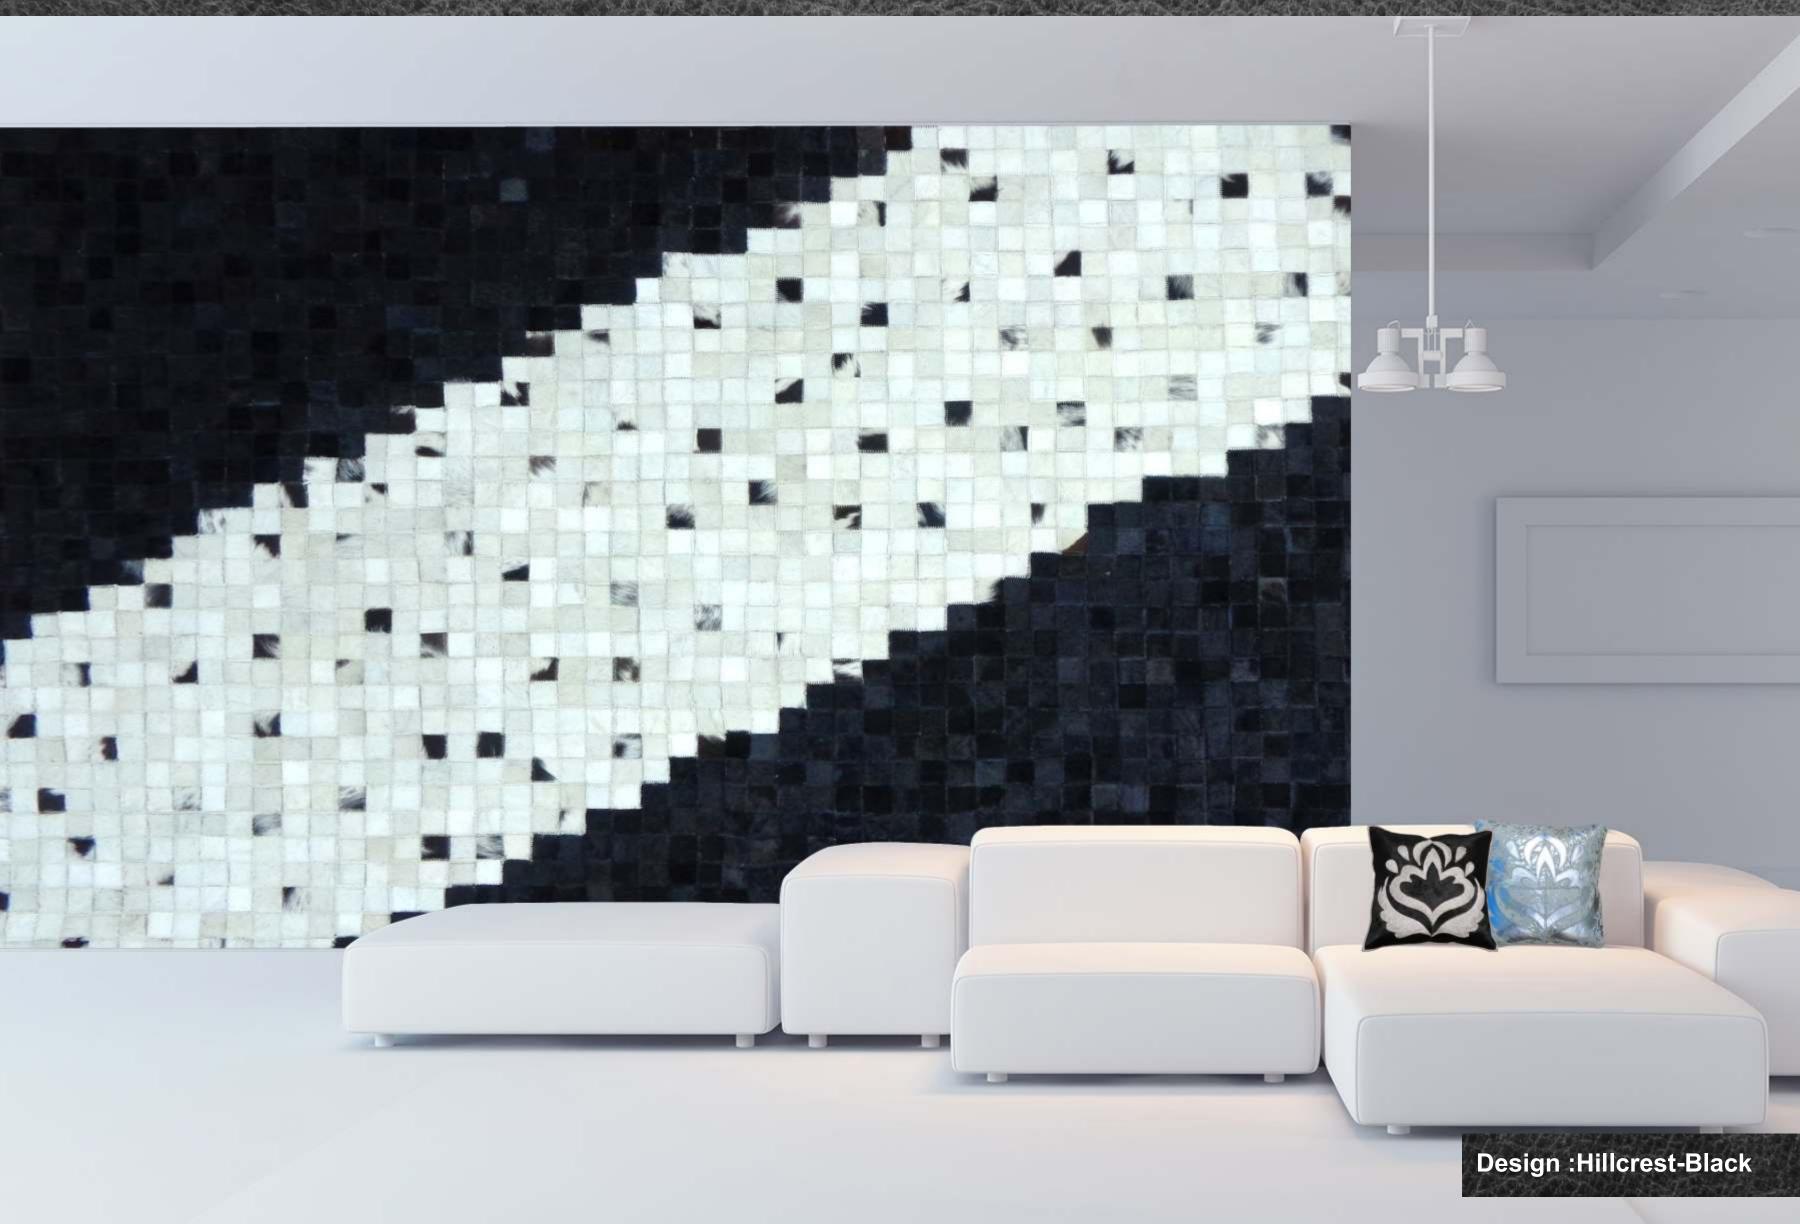

## LEATHER WALLPANEL

This beautiful hand crafted leather Wallpanel is made from the best quality leather.

## **AVAILABLE SHAPE**

RECTANGLE/SQUARE/ROUND

Packing: Roll Form