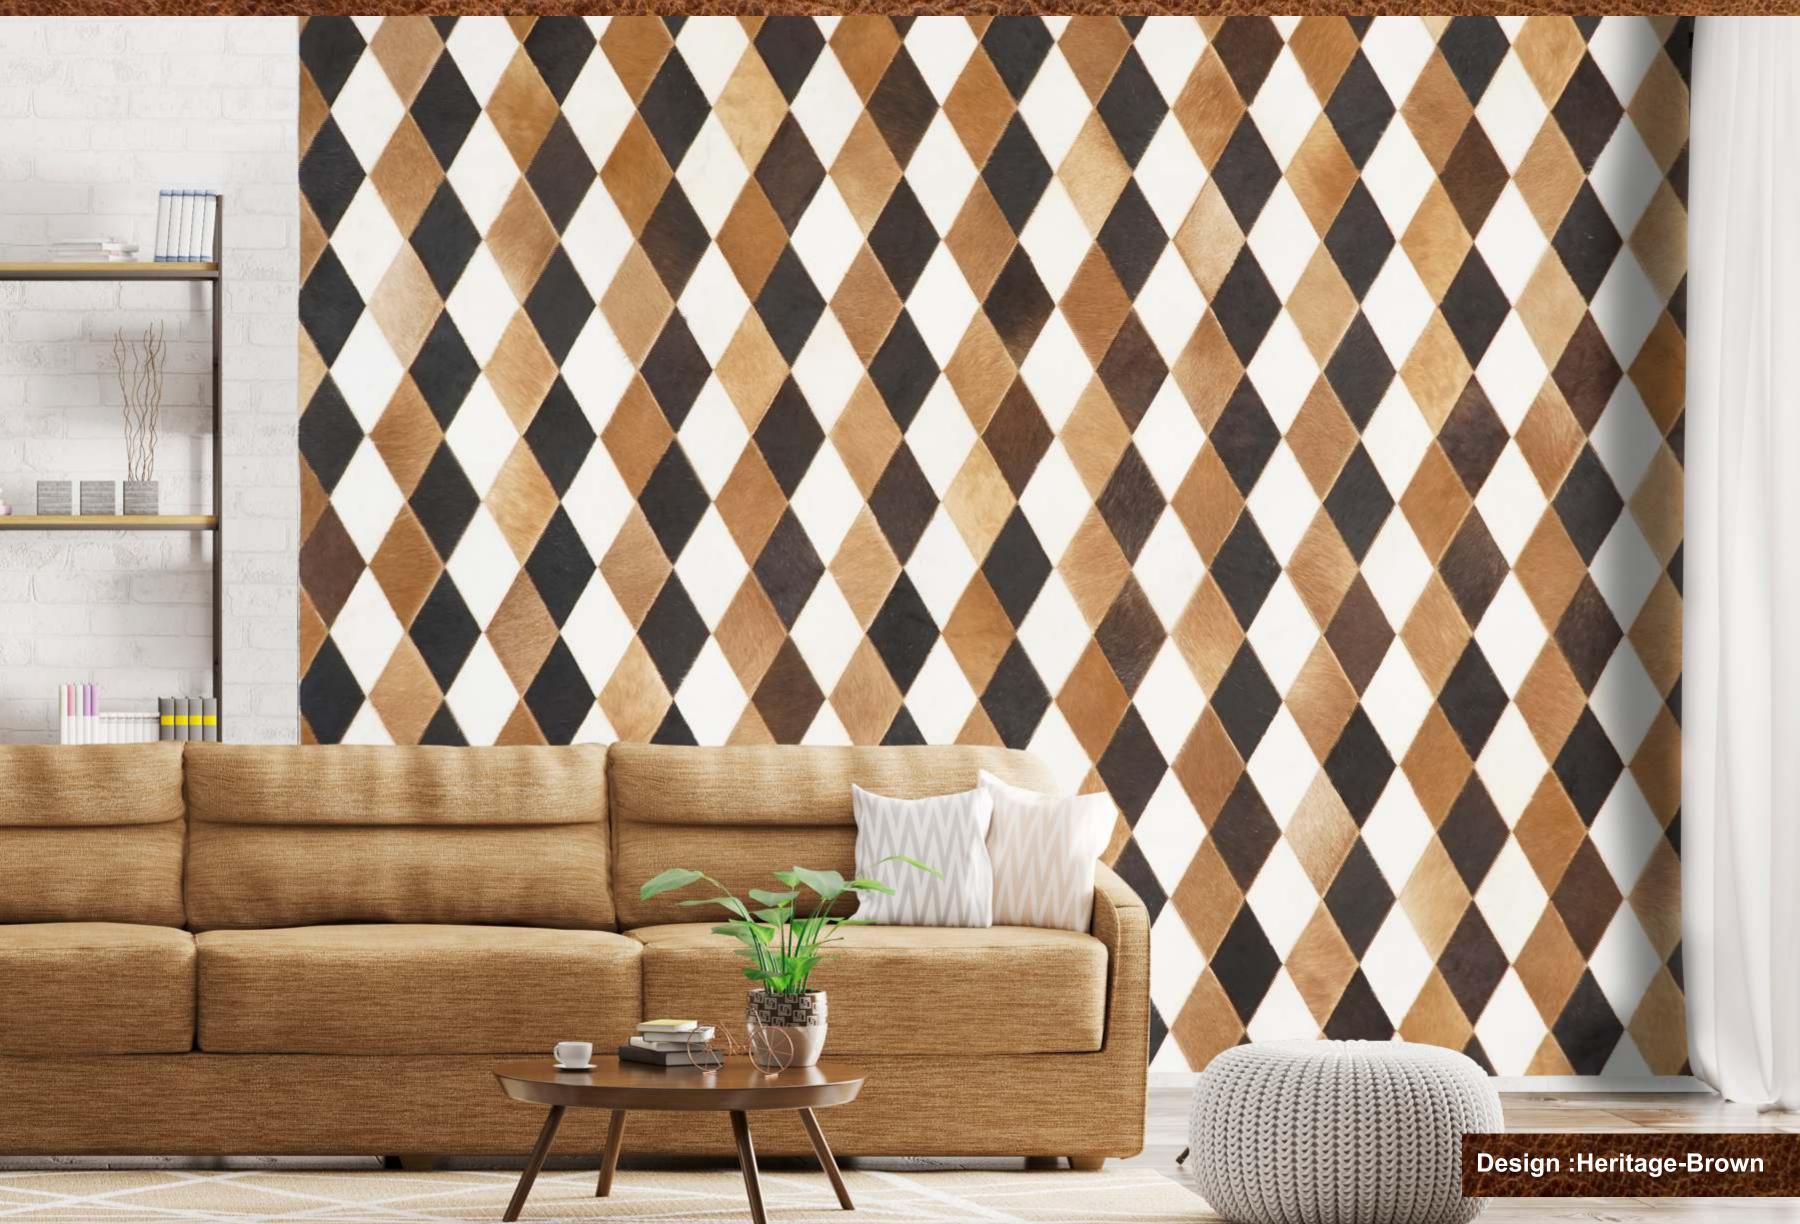

## LEATHER WALLPANEL

This beautiful hand crafted leather Wallpanel is made from the best quality leather.

## **AVAILABLE SIZE**

ANY SIZE AS PER ORDER

## **AVAILABLE SHAPE**

RECTANGLE/SQUARE/ROUND

Packing: Roll Form