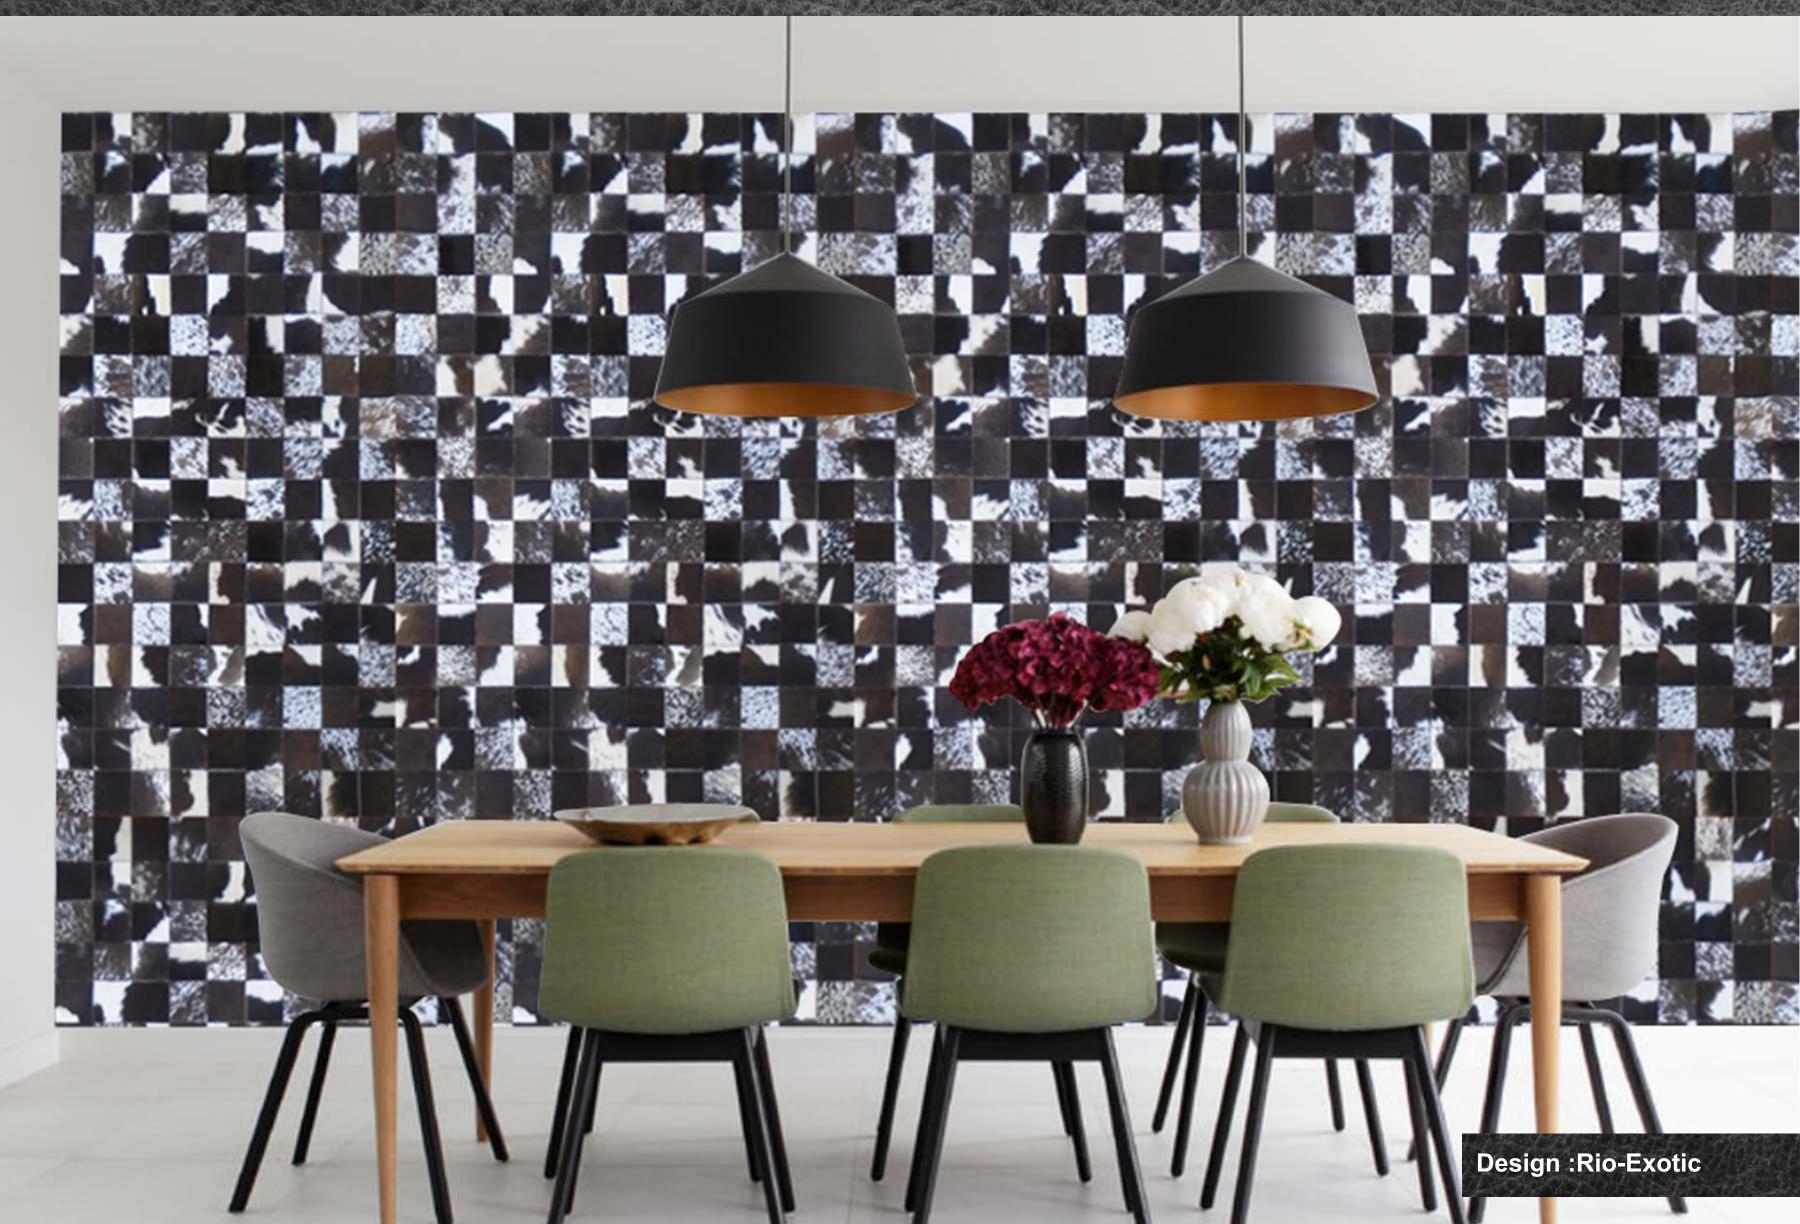

## LEATHER WALLPANEL

This beautiful hand crafted leather Wallpanel is made from the best quality leather.

## **AVAILABLE SHAPE**

RECTANGLE/SQUARE/ROUND

Packing: Roll Form