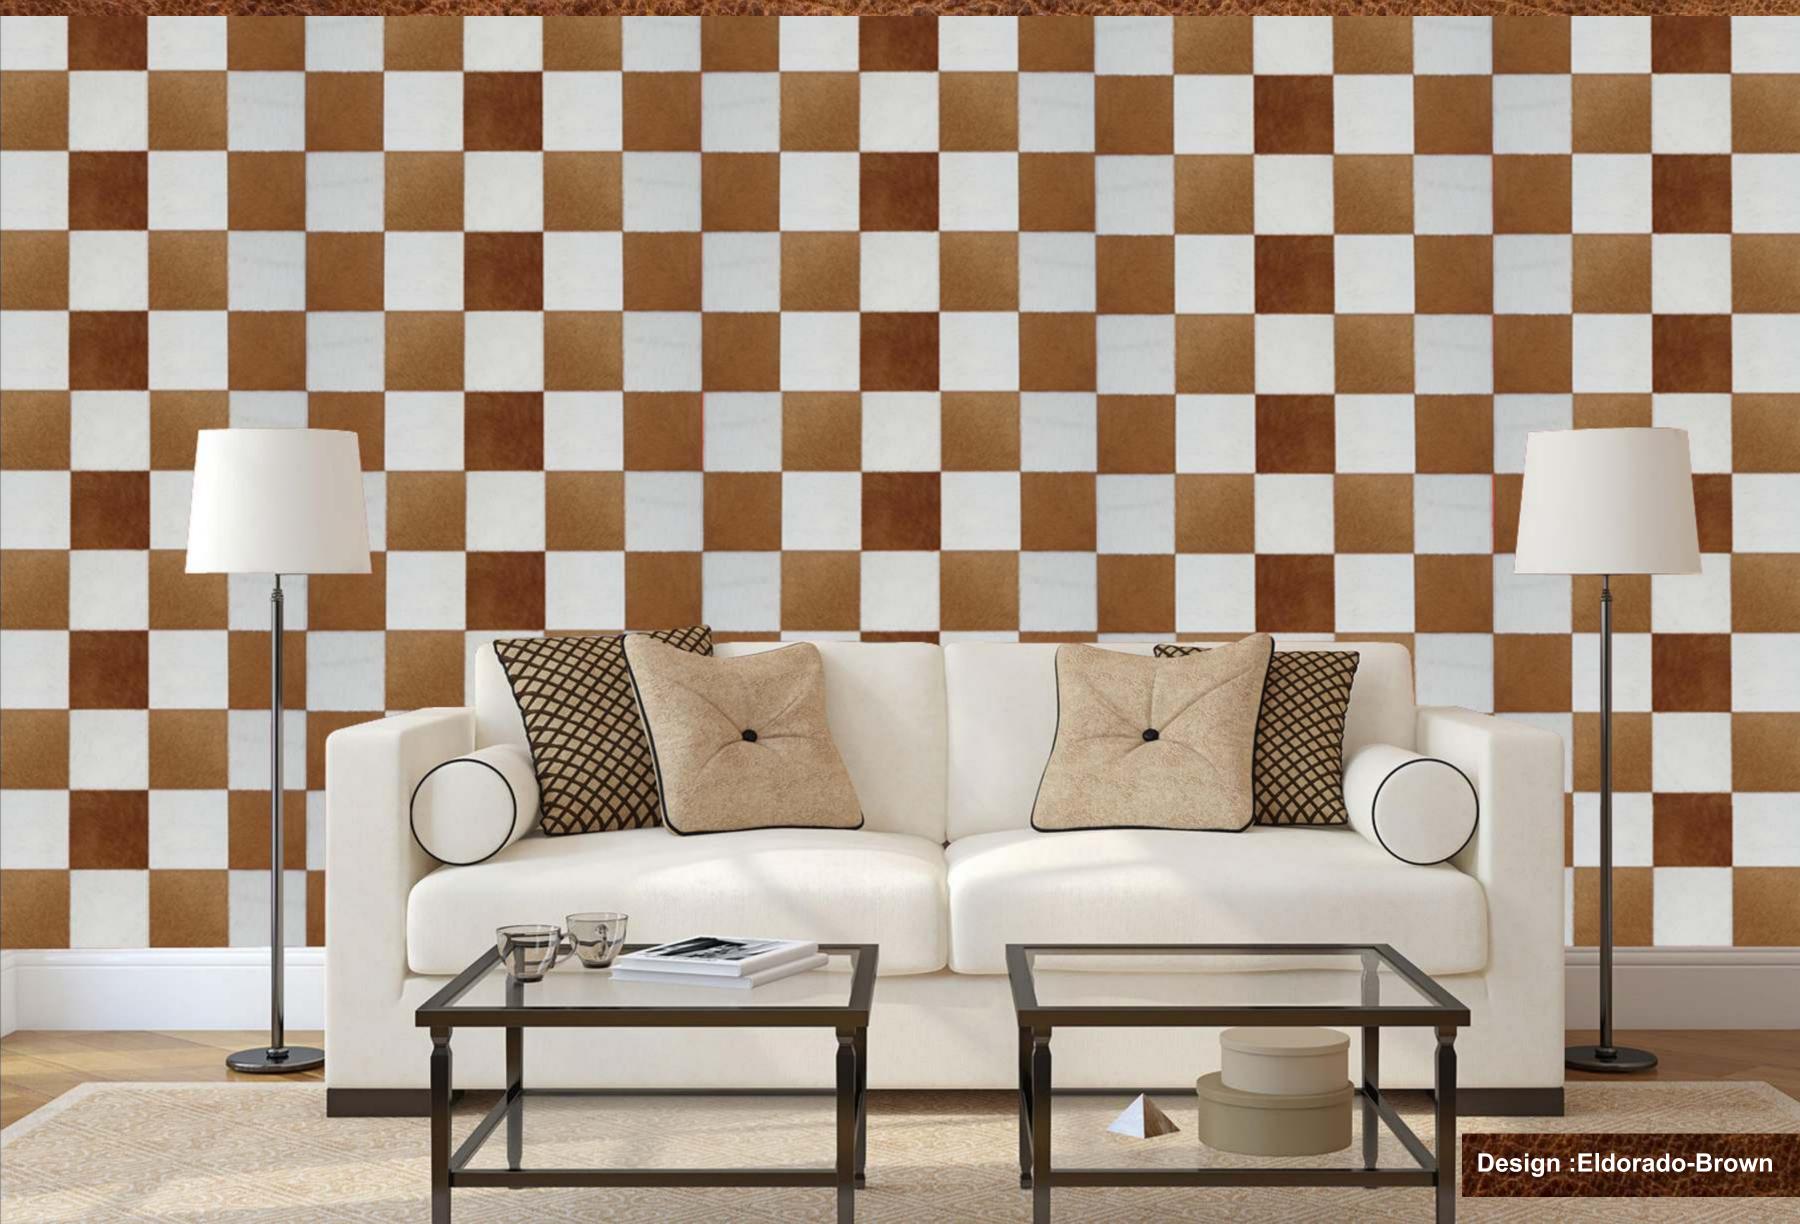

## LEATHER WALLPANEL

This beautiful hand crafted leather Wallpanel is made from the best quality leather.

## **AVAILABLE SHAPE**

RECTANGLE/SQUARE/ROUND

Packing: Roll Form