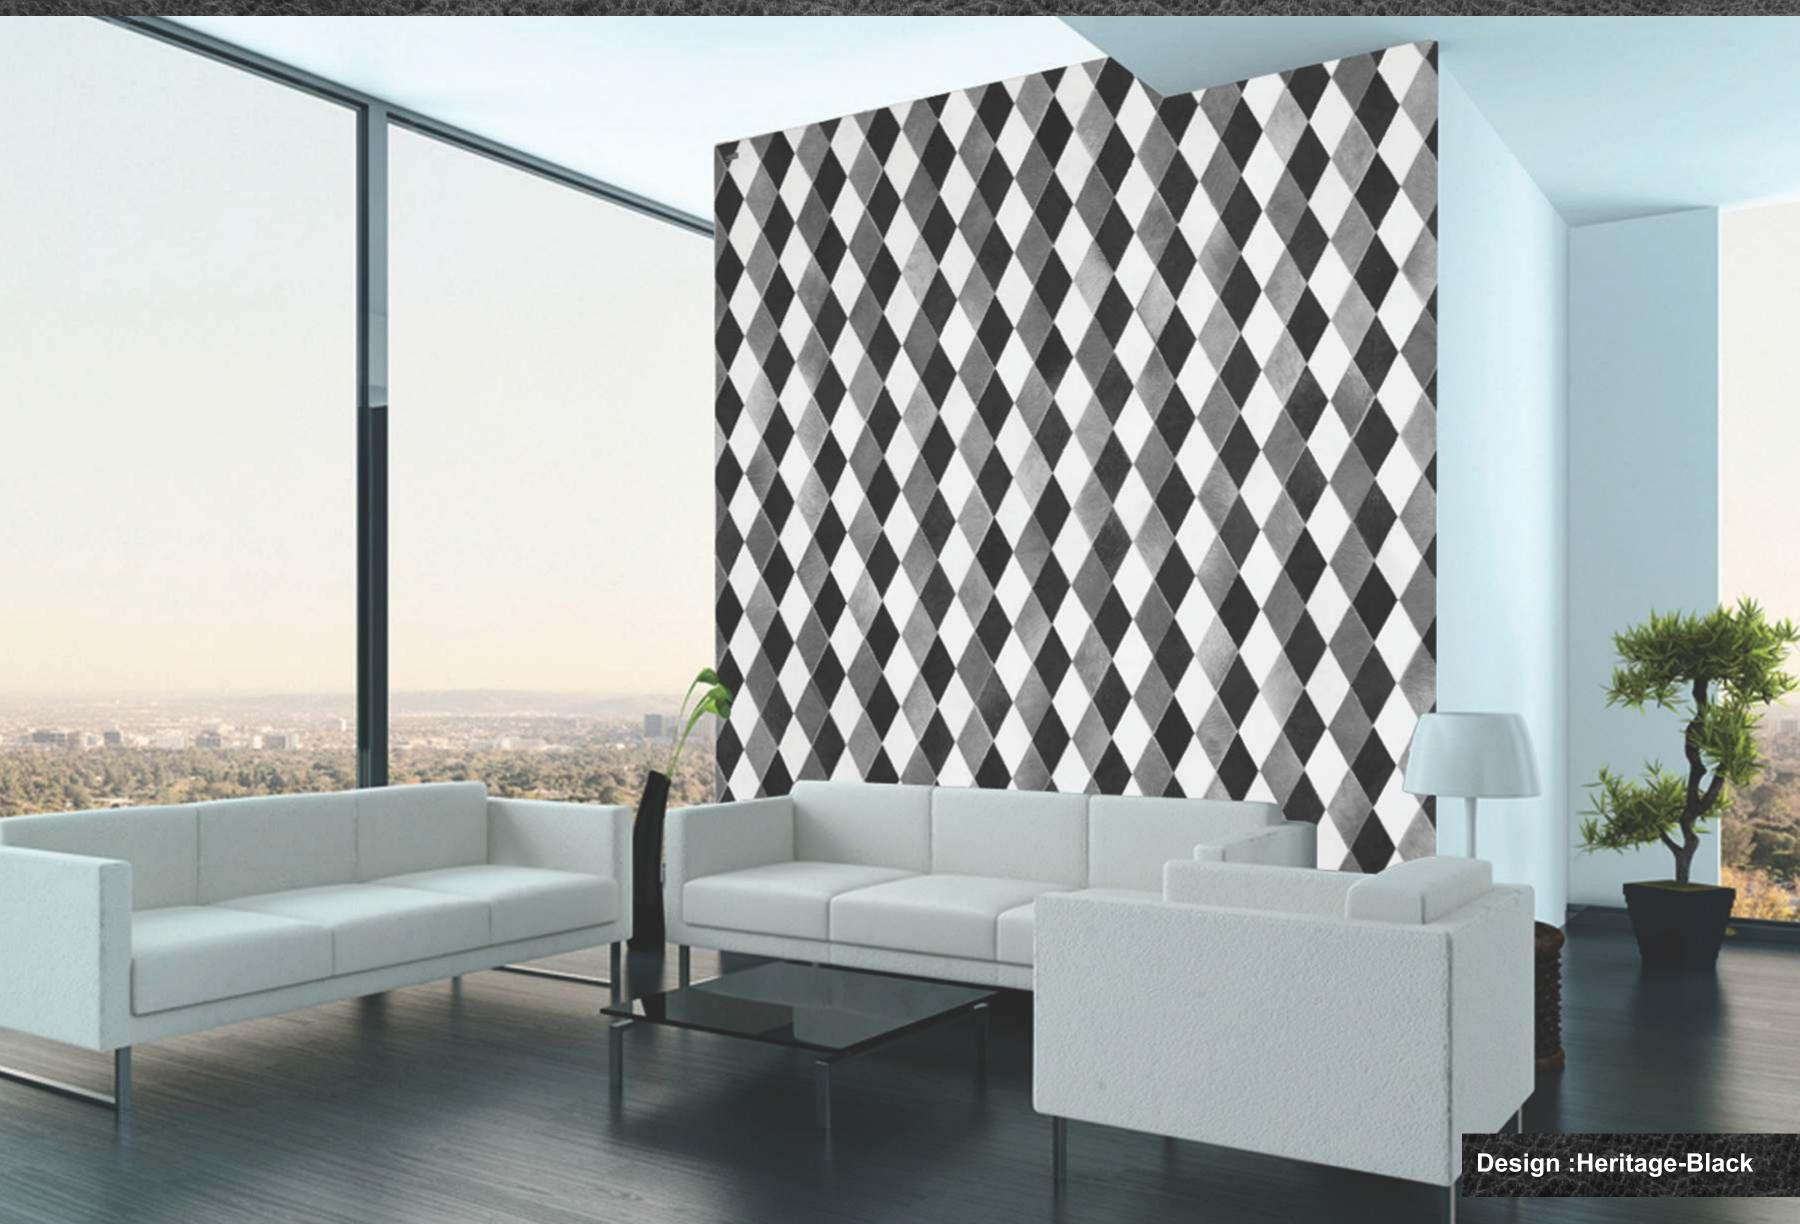

## LEATHER WALLPANEL

This beautiful hand crafted leather Wallpanel is made from the best quality leather.

## **AVAILABLE SIZE**

ANY SIZE AS PER ORDER

## **AVAILABLE SHAPE**

RECTANGLE/SQUARE/ROUND

Packing: Roll Form