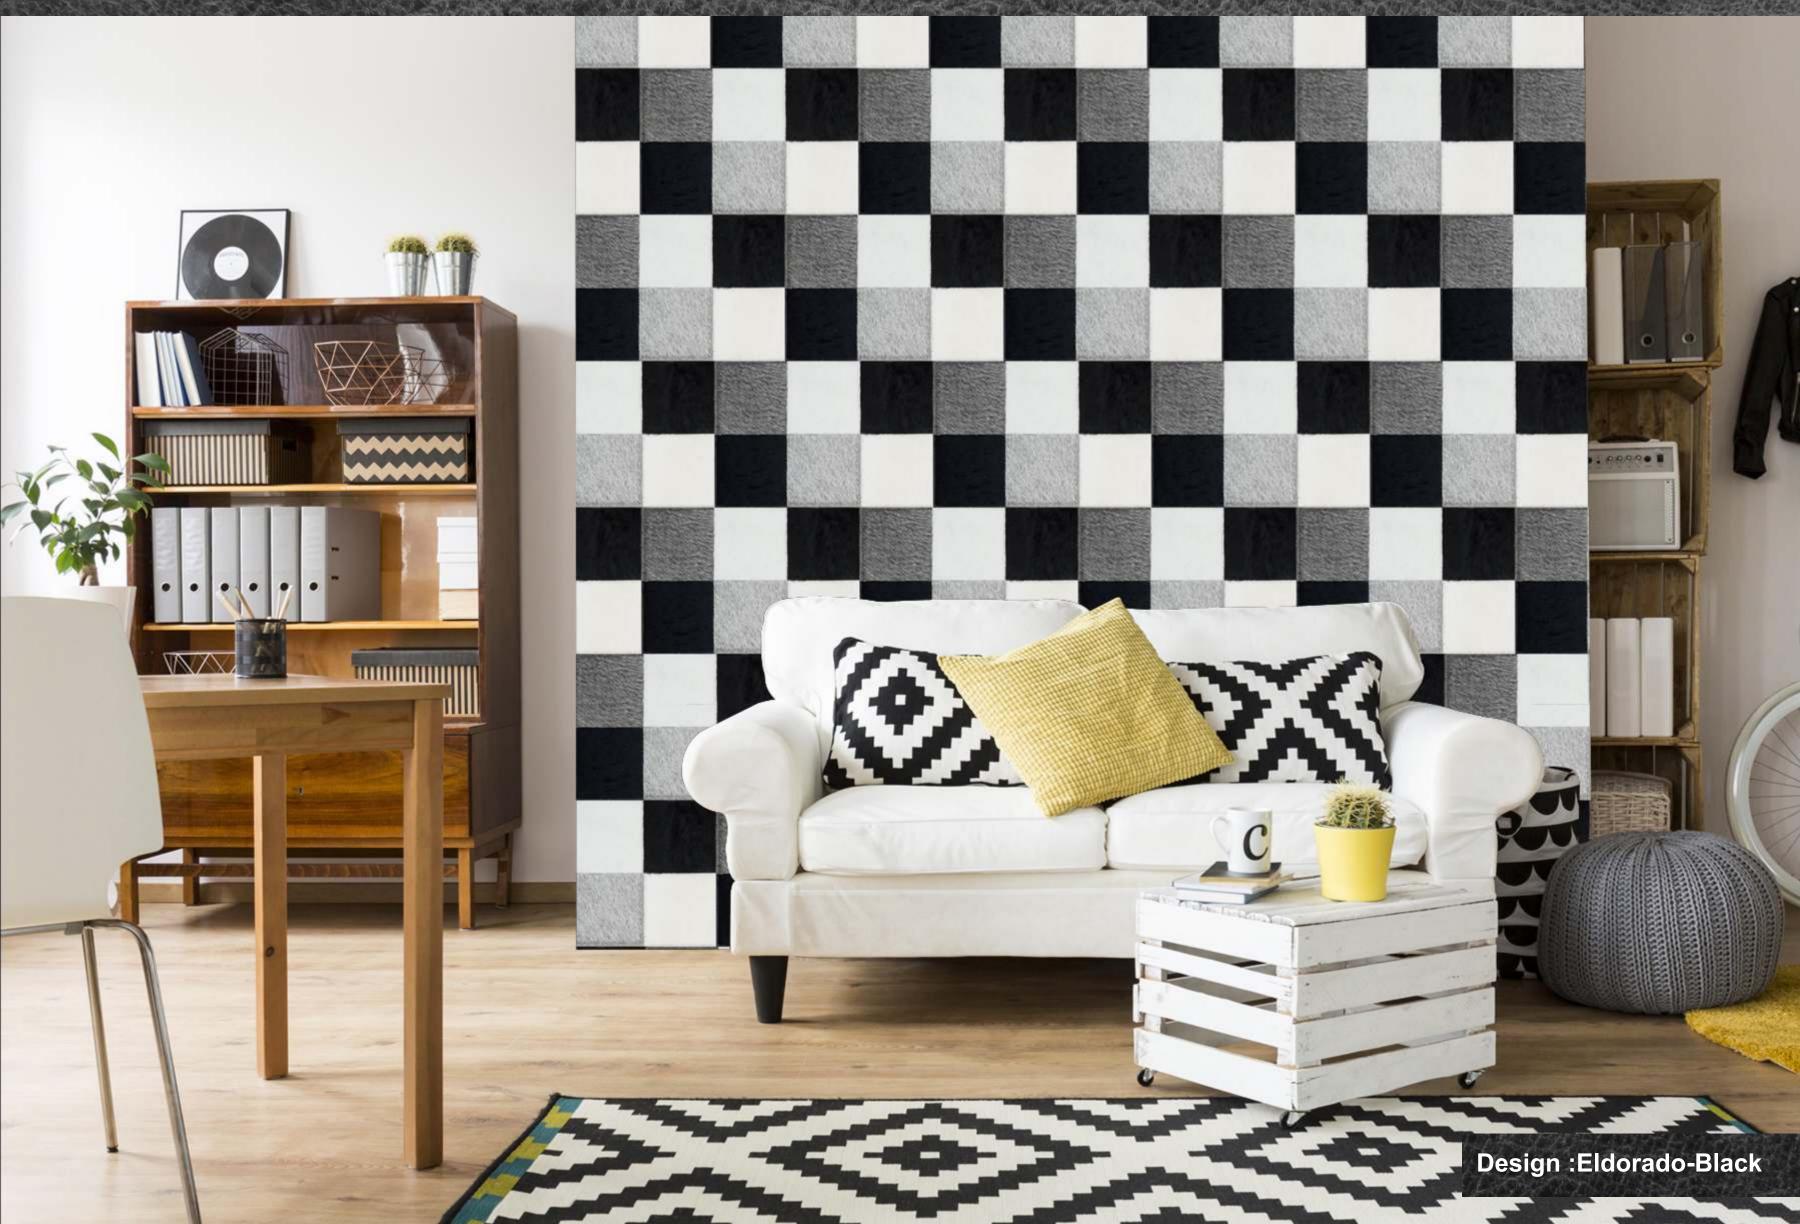

## LEATHER WALLPANEL

This beautiful hand crafted leather Wallpanel is made from the best quality leather.

## **AVAILABLE SHAPE**

RECTANGLE/SQUARE/ROUND

Packing: Roll Form